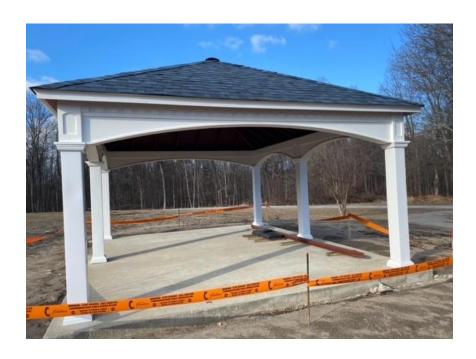

The Pathway Pavilion is new for 2025. This is a 16 x 20 covered area will have three picnic tables and a grill for use when complete. This area will only be allowed to have up to 40 people per rental. This is located directly next to the Wolfe's Den Playground on the Cutlers Farm Road side of Wolfe Park. There is no power, no alcohol, no food trucks and no bounce houses allowed as part of this rental. We will be doing two four blocks on weekends and during weekdays when summer camp is NOT in session. When camp is in session rental will by permitted from 5pm-sunset only. More details and an updated photo when fully operational.